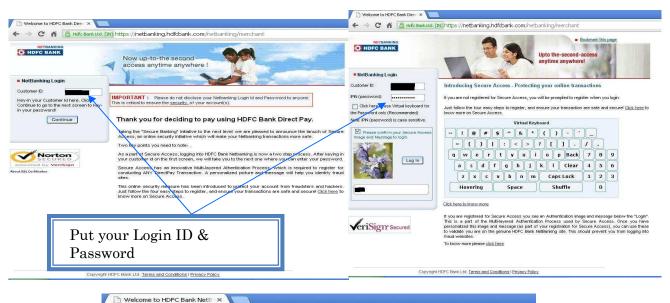

# To transfer funds using the Payment Gateway visit to Funds Transfer section using your credentials

- > Put your Unique client code e.g "S00800". Please don't put our member code with this.
- Give your Pan number in capital letter by clicking on Pan card.
- > Press the "Tab" button on the key board.

Your name will appear.

- > Select the segment & enter the amount that you wish to deposit & again press tab button.
- Click on submit button, you will be automatically redirected to your bank's internet banking page. You require to login with your User ID and Password.
- You can transfer the required amount directly to your trading account. It is instant and costs only Rs 8/ per transfer (charged by service provider).

The screen shots below will guide you for easy steps-

AN ISO 9001:2008 CERTIFIED COMPANY

Once you fill all required details click on submit button which will redirected to payment gateway where you have to select your bank that will prompt you for your net-banking login page.