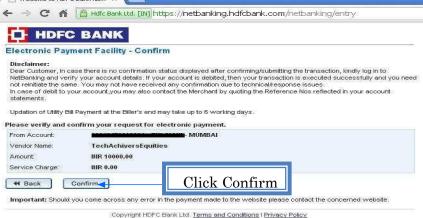

Your name will appear.

- > Select the segment & enter the amount that you wish to deposit & again press tab button.
- Click on submit button, you will be automatically redirected to your bank's internet banking page. You require to login with your User ID and Password.
- You can transfer the required amount directly to your trading account. It is instant and costs only Rs 8/ per transfer (charged by service provider).

The screen shots below will guide you for easy steps-

AN ISO 9001:2008 CERTIFIED COMPANY

Once you fill all required details click on submit button which will redirected to payment gateway where you have to select your bank that will prompt you for your net-banking login page.