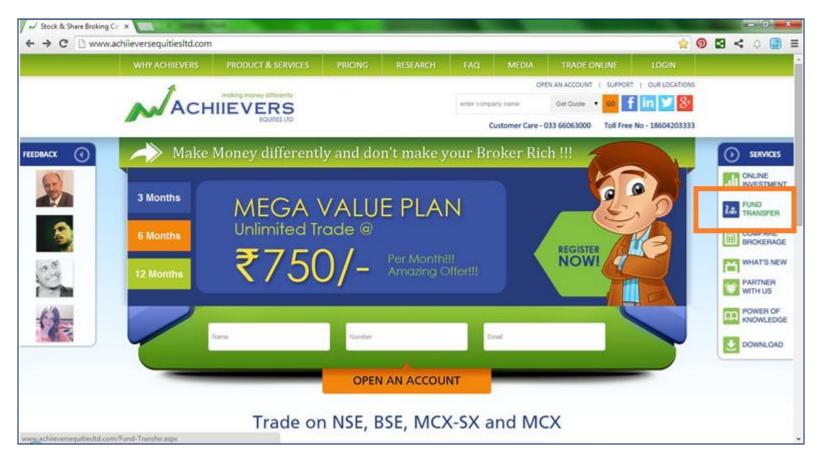

# Payment Gateway option is one of the quickest methods to transfer funds directly From any linked bank account into your trading account

# To transfer funds using the Payment Gateway visit to Funds Transfer section using your credentials

- > Put your Unique client code e.g "S00800". Please don't put our member code with this.
- Give your Pan number in capital letter by clicking on Pan card.
- > Press the "Tab" button on the key board.

The screen shots below will guide you for easy steps-

AN ISO 9001:2008 CERTIFIED COMPANY

Once you fill all required details click on submit button which will redirected to payment gateway where you have to select your bank that will prompt you for your net-banking login page.