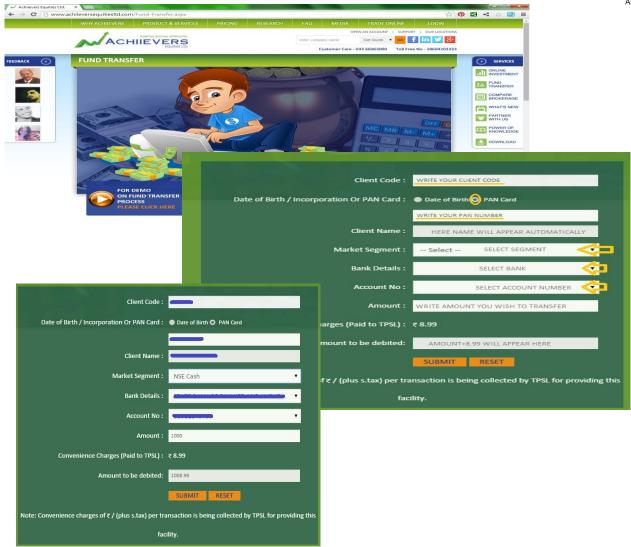

Your name will appear.

- > Select the segment & enter the amount that you wish to deposit & again press tab button.
- Click on submit button, you will be automatically redirected to your bank's internet banking page. You require to login with your User ID and Password.
- You can transfer the required amount directly to your trading account. It is instant and costs only Rs 8/ per transfer (charged by service provider).

The screen shots below will guide you for easy steps-

AN ISO 9001:2008 CERTIFIED COMPANY

Once you fill all required details click on submit button which will redirected to payment gateway where you have to select your bank that will prompt you for your net-banking login page.