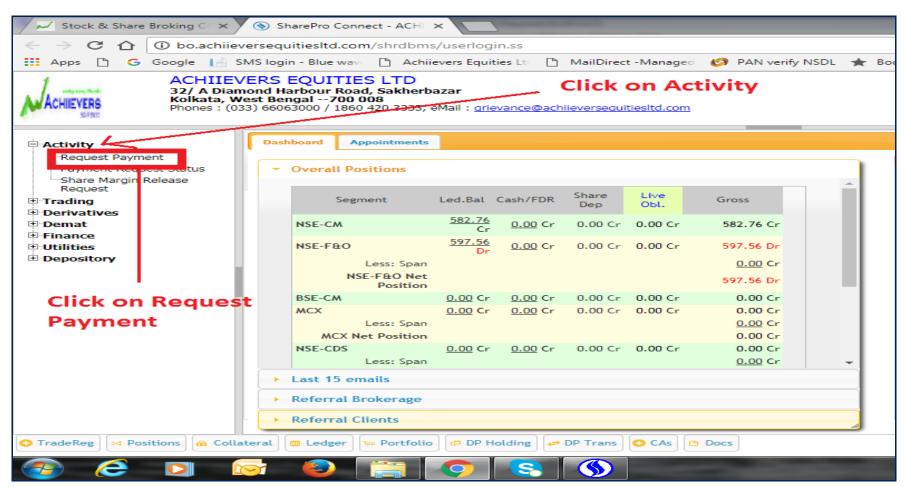

## Steps to follow for Web back office Payout request

# FILL IN YOUR PAYOUT DETAILS

REST IS AUTOMATIC