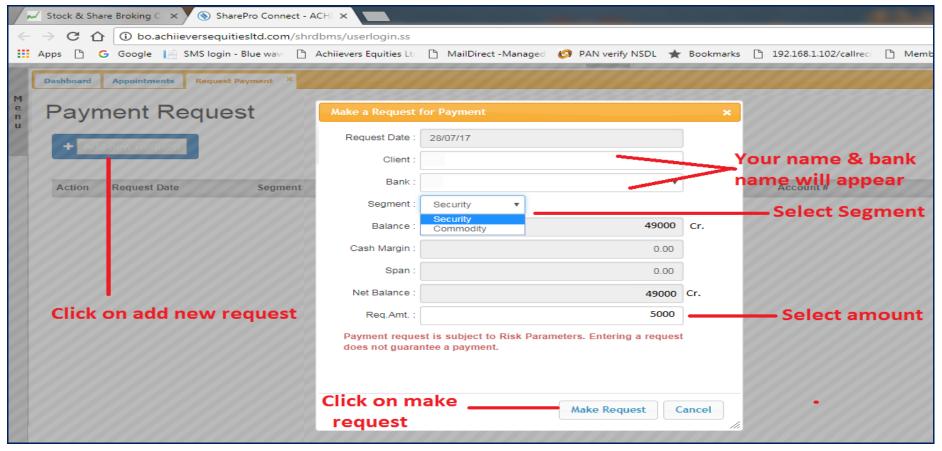

## Steps to follow for Web back office Payout request

# Put the details to Login:

# INSIDE YOUR B/O LOGIN:

# FILL IN YOUR PAYOUT DETAILS

REST IS AUTOMATIC