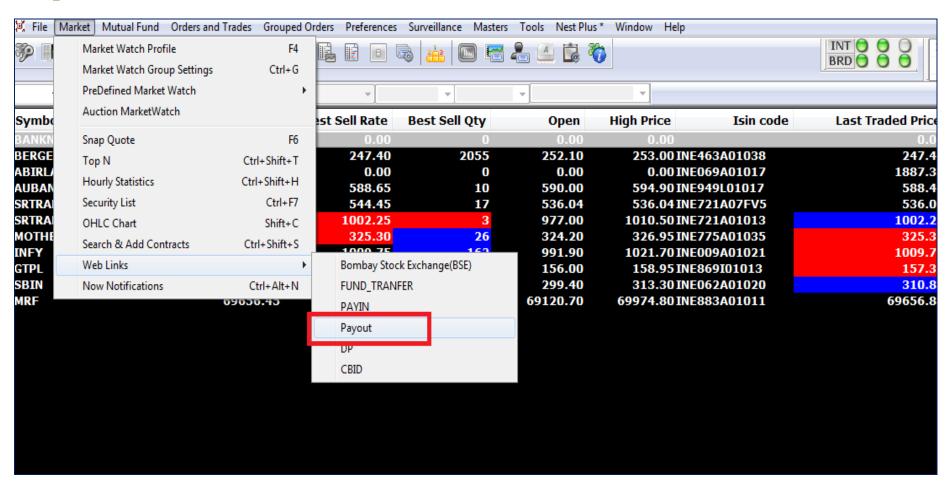

# Payout request from NSE NOW terminal

You can send payout request from your online trading terminal NOW NOW.

## Follow the below steps for payout

#### Step - I