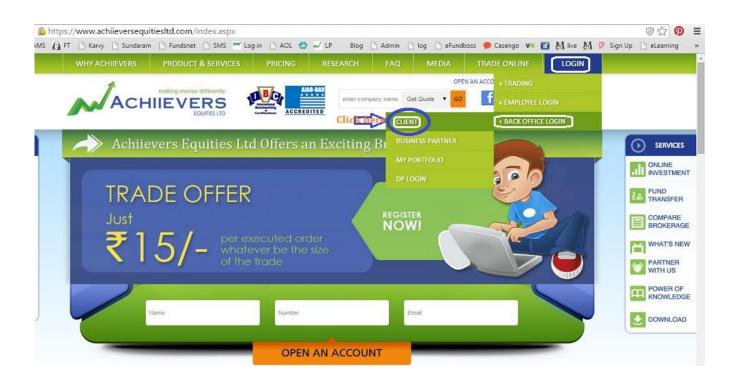

# **PAYIN PROCESS**

OPTION –I Payment Gateway

□ Step 1:

□ Log on to <u>www.achiieversequitiesltd.com</u>

# Payment Gateway option is one of the quickest methods to transfer funds directly From any linked bank account into your trading account

# To transfer funds using the Payment Gateway visit to Funds Transfer section using your credentials

- > Put your Unique client code e.g "S00800". Please don't put our member code with this.
- Give your Pan number in capital letter by clicking on Pan card.
- > Press the "Tab" button on the key board.