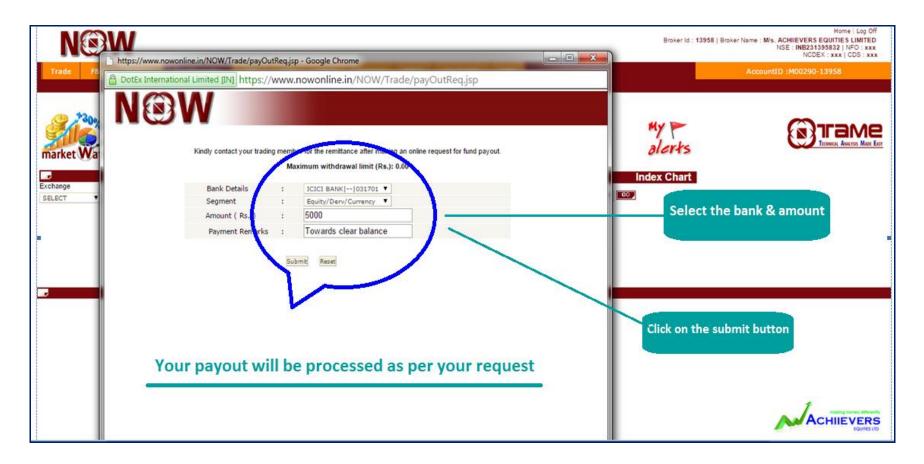

# Payout request from NSE NOW terminal

You can send payout request from your online trading terminal NOW NOW.

## Follow the below steps for payout

### Step - II