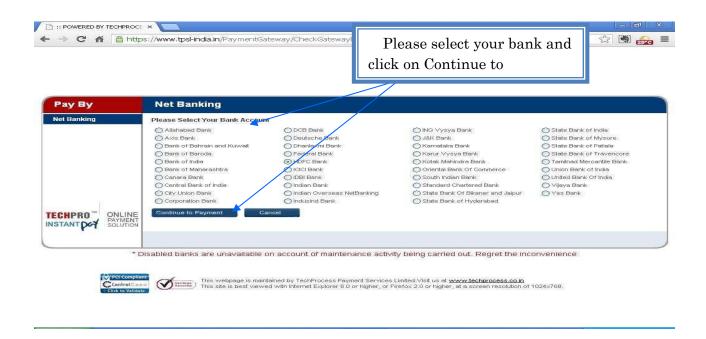

Your name will appear.

- > Select the segment & enter the amount that you wish to deposit & again press tab button.
- Click on submit button, you will be automatically redirected to your bank's internet banking page. You require to login with your User ID and Password.
- You can transfer the required amount directly to your trading account. It is instant and costs only Rs 8/ per transfer (charged by service provider).

The screen shots below will guide you for easy steps-

AN ISO 9001:2008 CERTIFIED COMPANY

Once you fill all required details click on submit button which will redirected to payment gateway where you have to select your bank that will prompt you for your net-banking login page.