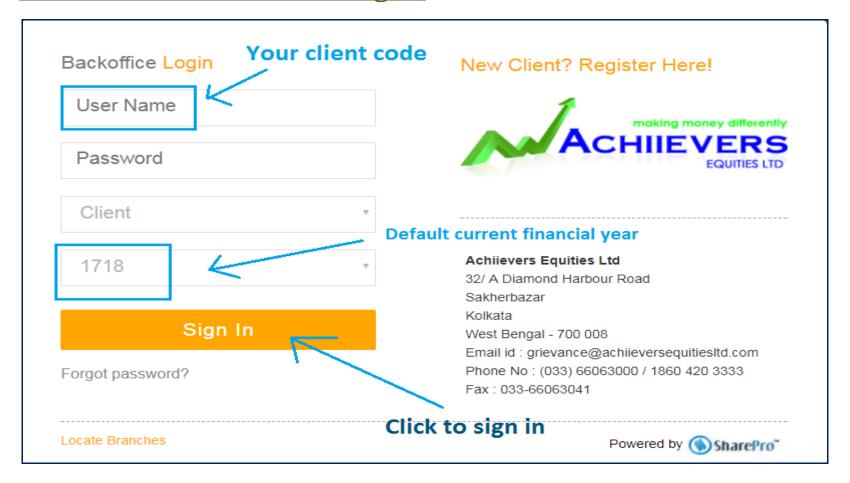

d in your trading account.



# PAYOUT PROCESS

# OPTION- I

#### FROM YOUR WEB BACKOFFICE PAYOUT REQUEST

- ♣ Please log into Online Back Office using your login credentials and place a withdrawal request with the amount you want to withdraw.
- Your withdrawal request will be processed by RTGS/NEFT transfer at the end of the same trading day.

#### Timings for PAY-OUT receiving Request

| For Same day payout | Request till 6 p.m. All requests after 6 p.m will be taken for next day payout. |
|---------------------|---------------------------------------------------------------------------------|
|                     |                                                                                 |



## Steps to follow for Web back office Payout request





# Put the details to Login:





# INSIDE YOUR B/O LOGIN:









# FILL IN YOUR PAYOUT DETAILS



REST IS AUTOMATIC



# OPTION- II

## **Email Request**

Send an email request at <u>pay@achiieversequitiesltd.com</u> in the following format:

| Sr.<br>No | Name    | Code   | Payout<br>Amount | Bank (Default in primary bank) | Segment-<br>Equity/Commodity | Request<br>Date |
|-----------|---------|--------|------------------|--------------------------------|------------------------------|-----------------|
| 1         | Mr. XYZ | X00001 | 5000             | AXIS BANK                      | Equity                       | 22-Aug-17       |

# **OPTION-III**

# Payout request from NSE NOW terminal

You can send payout request from your online trading terminal NOW NOW.



## Follow the below steps for payout

#### Step -