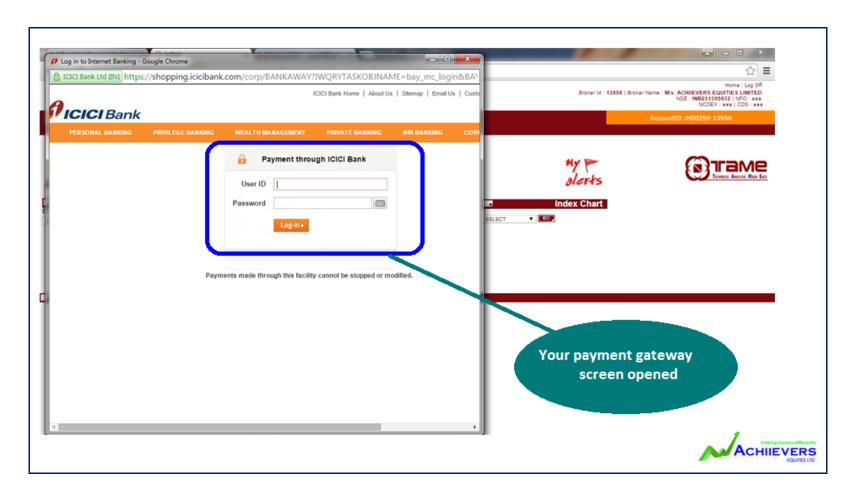

Your name will appear.

- > Select the segment & enter the amount that you wish to deposit & again press tab button.
- Click on submit button, you will be automatically redirected to your bank's internet banking page. You require to login with your User ID and Password.
- You can transfer the required amount directly to your trading account. It is instant and costs only Rs 8/ per transfer (charged by service provider).

The screen shots below will guide you for easy steps-

AN ISO 9001:2008 CERTIFIED COMPANY

Once you fill all required details click on submit button which will redirected to payment gateway where you have to select your bank that will prompt you for your net-banking login page.