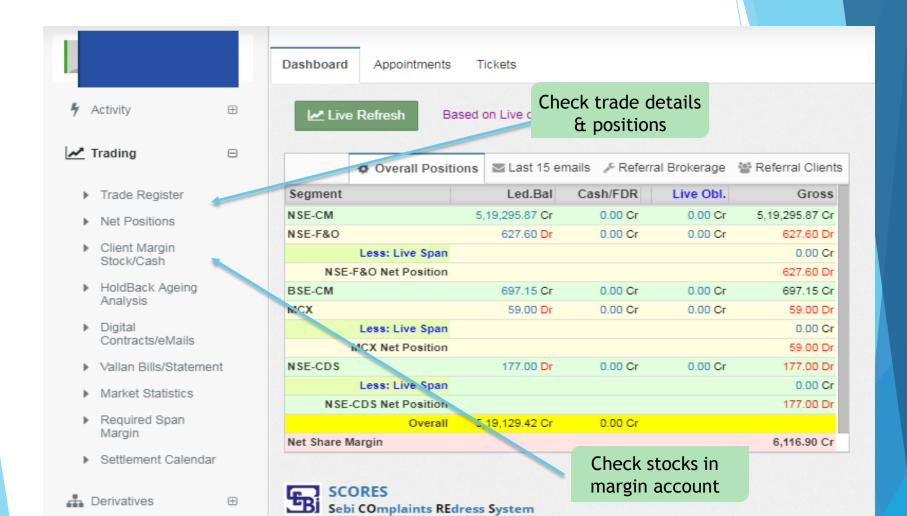

Live Refresh

You can put payout request

6 AM

|             | Overall Posit    | ions 🔤 Last 15 er | nails 🎤 Referr | ral Brokerage | Referral Clients |
|-------------|------------------|-------------------|----------------|---------------|------------------|
| Segment     |                  | Led.Bal           | Cash/FDR       | Live Obl.     | Gross            |
| NSE-CM      |                  | 5,19,295.87 Cr    | 0.00 Cr        | 0.00 Cr       | 5,19,295.87 Cr   |
| NSE-F&O     |                  | 627.60 Dr         | 0.00 Cr        | 0.00 Cr       | 627.60 Dr        |
|             | Less: Live Span  |                   |                |               | 0.00 Cr          |
| NSE-        | F&O Net Position |                   |                |               | 627.60 Dr        |
| BSE-CM      |                  | 697.15 Cr         | 0.00 Cr        | 0.00 Cr       | 697.15 Cr        |
| MCX         |                  | 59.00 Dr          | 0.00 Cr        | 0.00 Cr       | 59.00 Dr         |
|             | Less: Live Span  |                   |                |               | 0.00 Cr          |
| - 1         | MCX Net Position |                   |                |               | 59.00 Dr         |
| NSE-CDS     |                  | 177.00 Dr         | 0.00 Cr        | 0.00 Cr       | 177.00 Dr        |
|             | Less: Live Span  |                   |                |               | 0.00 Cr          |
| NSE-        | CDS Net Position |                   |                |               | 177.00 Dr        |
|             | Overall          | 5,19,129.42 Cr    | 0.00 Cr        |               |                  |
| Net Share M | argin            |                   |                |               | 6,116.90 Cr      |