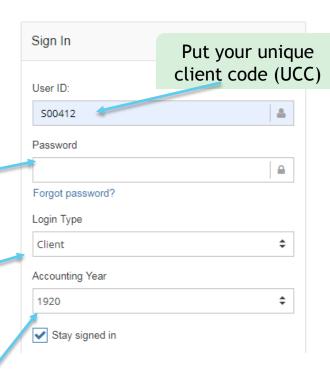

## Put password

Login type should be client

Current year as default financial year