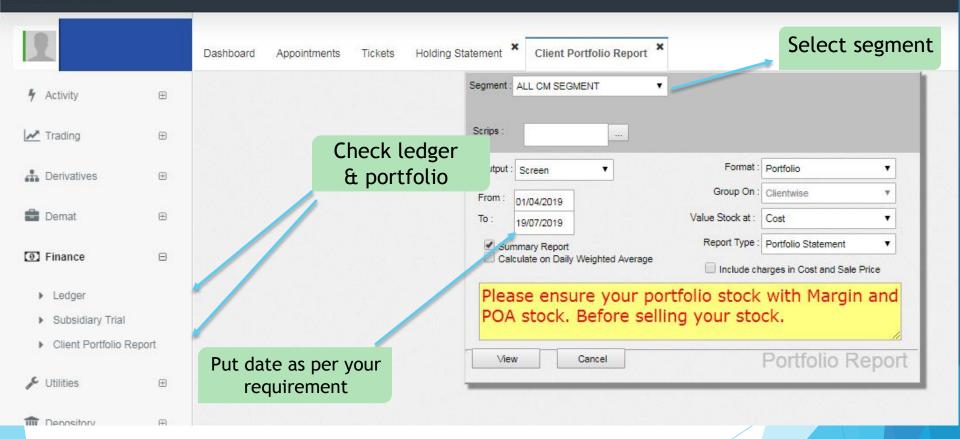

#### The SharePro AIR is here . . . !

Get it in . . .

From dashboard you can check ledger & previous contract notes & other mails