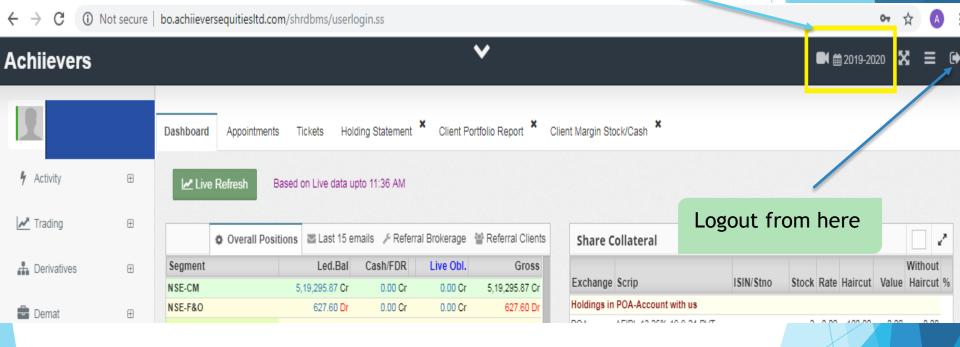

Live Refresh

You can put payout request

6 AM

|             | Overall Posit    | ions 🔤 Last 15 er | nails 🎤 Referr | ral Brokerage | Referral Clients |
|-------------|------------------|-------------------|----------------|---------------|------------------|
| Segment     |                  | Led.Bal           | Cash/FDR       | Live Obl.     | Gross            |
| NSE-CM      |                  | 5,19,295.87 Cr    | 0.00 Cr        | 0.00 Cr       | 5,19,295.87 Cr   |
| NSE-F&O     |                  | 627.60 Dr         | 0.00 Cr        | 0.00 Cr       | 627.60 Dr        |
|             | Less: Live Span  |                   |                |               | 0.00 Cr          |
| NSE-        | F&O Net Position |                   |                |               | 627.60 Dr        |
| BSE-CM      |                  | 697.15 Cr         | 0.00 Cr        | 0.00 Cr       | 697.15 Cr        |
| MCX         |                  | 59.00 Dr          | 0.00 Cr        | 0.00 Cr       | 59.00 Dr         |
|             | Less: Live Span  |                   |                |               | 0.00 Cr          |
| - 1         | MCX Net Position |                   |                |               | 59.00 Dr         |
| NSE-CDS     |                  | 177.00 Dr         | 0.00 Cr        | 0.00 Cr       | 177.00 Dr        |
|             | Less: Live Span  |                   |                |               | 0.00 Cr          |
| NSE-        | CDS Net Position |                   |                |               | 177.00 Dr        |
|             | Overall          | 5,19,129.42 Cr    | 0.00 Cr        |               |                  |
| Net Share M | argin            |                   |                |               | 6,116.90 Cr      |