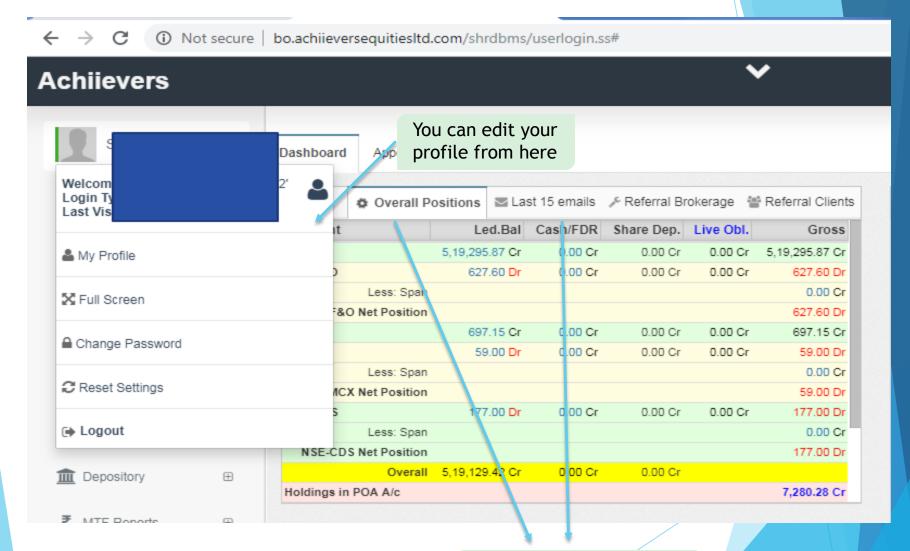

## Achiievers

 $\Box$ 

 $\oplus$ 

 $\oplus$ 

 $\oplus$ 

- Activity
  - Request Payment
  - Payment Request Status
  - Share Margin Release Request
- Trading
- A Derivatives
- Demat
- Finance ⊕

Dashboard Appointments Tickets

Live Refresh

You can put payout request

6 AM

|             | Overall Posit    | ions 🔤 Last 15 er | nails 🎤 Referr | ral Brokerage | Referral Clients |
|-------------|------------------|-------------------|----------------|---------------|------------------|
| Segment     |                  | Led.Bal           | Cash/FDR       | Live Obl.     | Gross            |
| NSE-CM      |                  | 5,19,295.87 Cr    | 0.00 Cr        | 0.00 Cr       | 5,19,295.87 Cr   |
| NSE-F&O     |                  | 627.60 Dr         | 0.00 Cr        | 0.00 Cr       | 627.60 Dr        |
|             | Less: Live Span  |                   |                |               | 0.00 Cr          |
| NSE-        | F&O Net Position |                   |                |               | 627.60 Dr        |
| BSE-CM      |                  | 697.15 Cr         | 0.00 Cr        | 0.00 Cr       | 697.15 Cr        |
| MCX         |                  | 59.00 Dr          | 0.00 Cr        | 0.00 Cr       | 59.00 Dr         |
|             | Less: Live Span  |                   |                |               | 0.00 Cr          |
| - 1         | MCX Net Position |                   |                |               | 59.00 Dr         |
| NSE-CDS     |                  | 177.00 Dr         | 0.00 Cr        | 0.00 Cr       | 177.00 Dr        |
|             | Less: Live Span  |                   |                |               | 0.00 Cr          |
| NSE-        | CDS Net Position |                   |                |               | 177.00 Dr        |
|             | Overall          | 5,19,129.42 Cr    | 0.00 Cr        |               |                  |
| Net Share M | argin            |                   |                |               | 6,116.90 Cr      |

## **Achiievers**