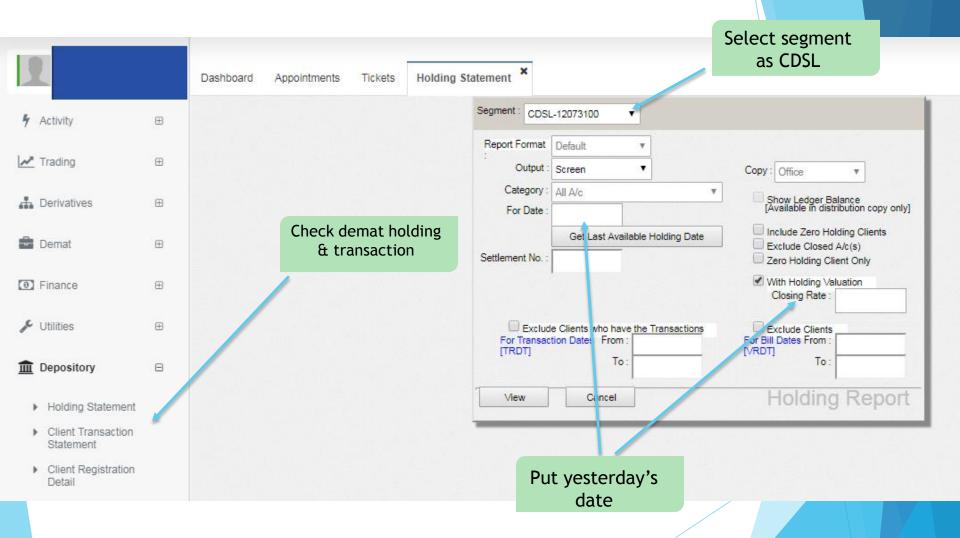

| 59.00 Dr         |
|             | Less: Live Span  |                   |                |               | 0.00 Cr          |
| - 1         | MCX Net Position |                   |                |               | 59.00 Dr         |
| NSE-CDS     |                  | 177.00 Dr         | 0.00 Cr        | 0.00 Cr       | 177.00 Dr        |
|             | Less: Live Span  |                   |                |               | 0.00 Cr          |
| NSE-        | CDS Net Position |                   |                |               | 177.00 Dr        |
|             | Overall          | 5,19,129.42 Cr    | 0.00 Cr        |               |                  |
| Net Share M | argin            |                   |                |               | 6,116.90 Cr      |







## **Achiievers**















# **Achiievers Equities Ltd**

32/A, Diamond Harbour Road Shakherbazar, Kolkata 7000 008.

Tel: +9**1**-33- **6606 3000** 

Fax: +91-33- 6606 3041

Email- info@achiieversequitiesltd.com Website - www.achiieversequitiesltd.com









AN ISO 9001:2008 CERTIFIED COMPANY